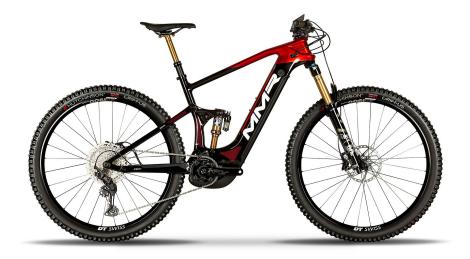

## X-BOLT 140 00

\* Non-binding image

## **DESCRIPTION / GEOMETRY**

If you think of a reliable company, a technologically advanced machine and an autonomy that allows you to reach all your goals, this is your bike.

An advanced intermediate module carbon frame with internal battery, an efficient suspension design and the potential of the fourth generation Bosch drive system make this bike a benchmark in the ebike segment. The potential of its 140 mm of travel, the 29" wheels, together with the agility and lightness provided by its innovative chassis will allow you to literally glide over any terrain.

If you're thinking about the balance between comfort and performance of a **G2** geometry, if you're thinking of a fun, stable bike with a touch of "spice"... you're thinking of the new **X-BOLT 140**.

## **SPECIFICATIONS**

| Frame     | X-Bolt - G2 Carbon Concept Frame. Intermediate modulus carbon fiber.<br>Several molds. TA 12mm. Internal Cable Routing. Boost. Post Mount.<br>Full Integrated Battery. Head tube 1.5 Tapered. |
|-----------|-----------------------------------------------------------------------------------------------------------------------------------------------------------------------------------------------|
| Fork      | Fox Factory 36 E-Bike. Travel 140mm. Tapered.                                                                                                                                                 |
| Shock     | Fox Float X Factory 140 E-bike                                                                                                                                                                |
| Headset   | Ritchey Pro Integrada Tapered 1.5                                                                                                                                                             |
| Shifter   | Shimano XT M8100 12V                                                                                                                                                                          |
| Shifters  | Shimano Deore M6100 12V                                                                                                                                                                       |
| Brakes    | Sram DB8 CL 200/180                                                                                                                                                                           |
| Crankset  | Fsa KFX E-bike 34                                                                                                                                                                             |
| Cassette  | Shimano Deore M6100 12V 10-51                                                                                                                                                                 |
| Chain     | Shimano Deore M6100 12V                                                                                                                                                                       |
| Wheels    | DT Swiss H-1900 35 Hybrid MS TLR                                                                                                                                                              |
| Tires     | Hutchinson Griffus TLR Sideskin 29x2.50                                                                                                                                                       |
| Stem      | Race Face Ride 35                                                                                                                                                                             |
| Handlebar | Race Face Ride 35 760mm 10mm Rise                                                                                                                                                             |
| Seat post | Fox Transfer Factory Dropper 125mm 30.9                                                                                                                                                       |
| Saddle    | San Marco GND Dynamic                                                                                                                                                                         |
| Motor     | Bosch Performance Line CX                                                                                                                                                                     |
| Display   | Bosch Kiox / Bosch Power Tube 625                                                                                                                                                             |