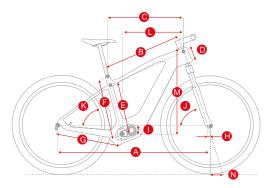

|                    | 140mm S | М     | L     |
|--------------------|---------|-------|-------|
| L ejes(A)          | 1191    | 1222  | 1253  |
| L tubo superior(B) | 584     | 603   | 626   |
| L tubo virtual(C)  | 590     | 618   | 647   |
| L tubodirección(D) | 110     | 125   | 140   |
| L centro/centro(E) | -       | -     | -     |
| L centro/tope(F)   | 406     | 457   | 508   |
| L vainas(G)        | 457     | 457   | 457   |
| L avance(H)        | 51      | 51    | 51    |
| H pedalier(I)      | 30      | 30    | 30    |
| ß dirección(J)     | 66,5°   | 66,5° | 66,5° |
| ß tubo vertical(K) | 75°     | 75°   | 75°   |
| Reach(L)           | 425     | 450   | 475   |
| Stack(M)           | 616     | 629   | 643   |
| Trail(N)           | 106     | 106   | 106   |